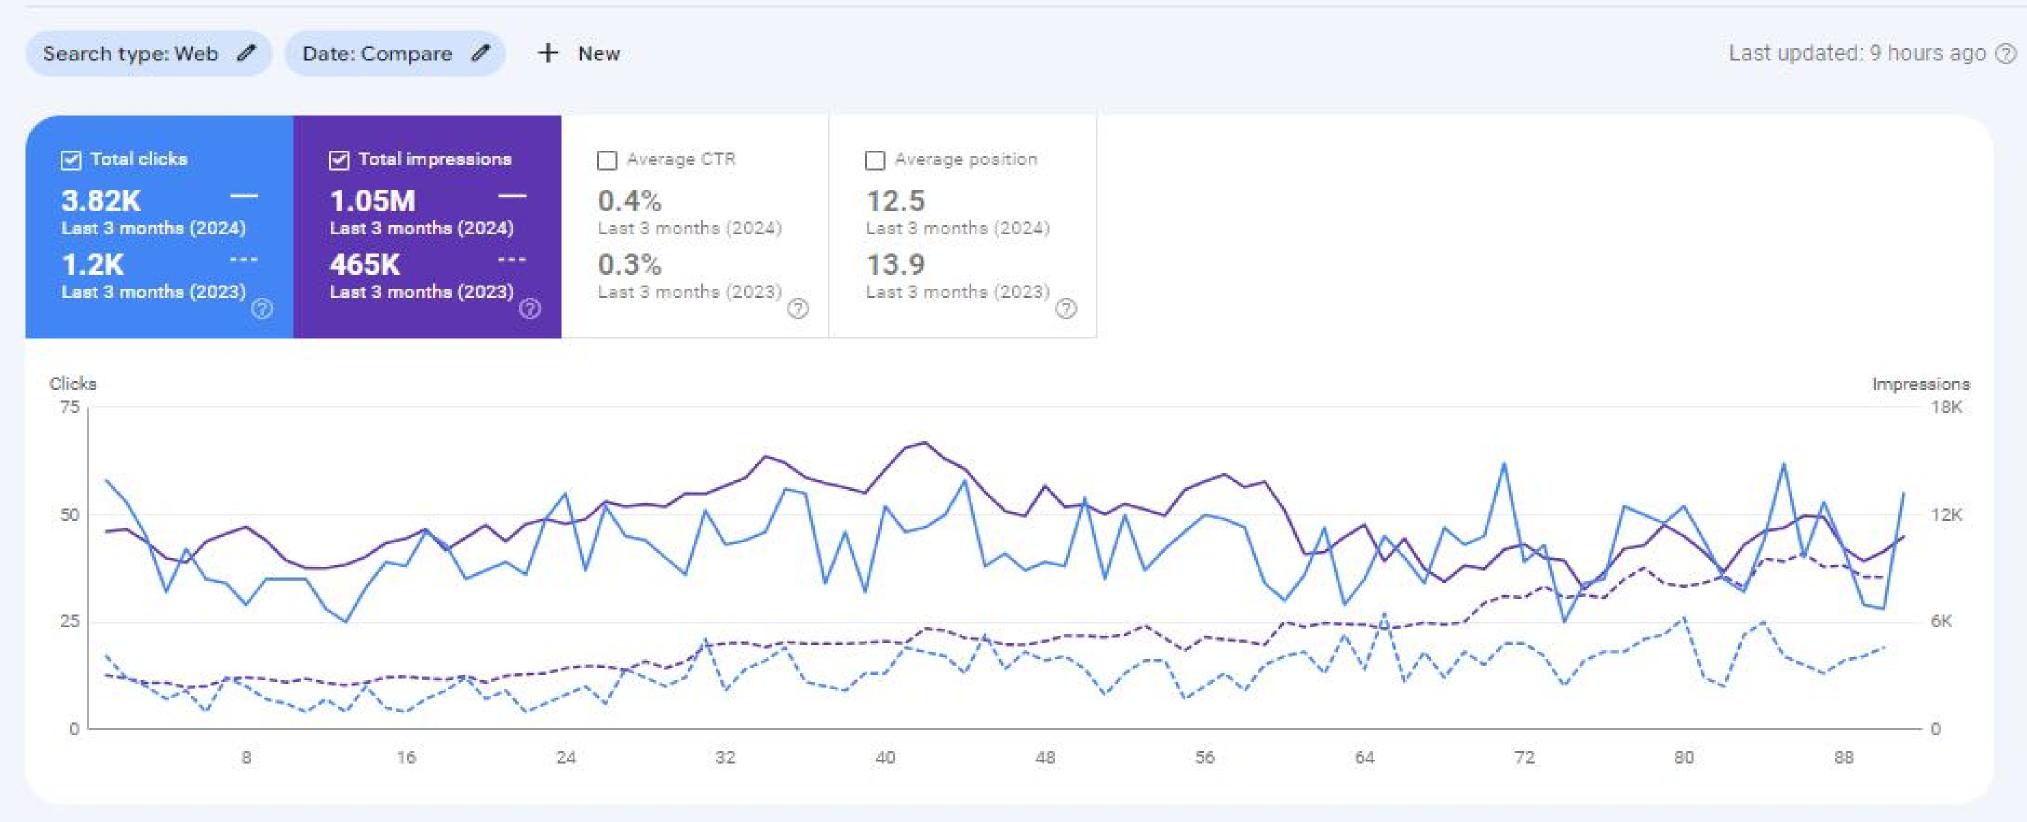

#### Clicks

9

An increase from 1.2K to 3.82K in the last 3 months.

#### More than doubled from 465K to 1.05M.

### ► CTR Improved from 0.3% to 0.4%.

|   | Landing page +                                                                   | ↓ Sessions | Users        | New        | Average engagement time | Conversions  | Total                    |
|---|----------------------------------------------------------------------------------|------------|--------------|------------|-------------------------|--------------|--------------------------|
|   |                                                                                  |            |              | users      | per session             | All events 👻 | revenue                  |
|   | SHOW ALL ROWS                                                                    |            |              |            |                         |              |                          |
|   |                                                                                  | 2,043      | 1,876        | 1,872      | 34s                     | 10.00        | \$912.89                 |
|   |                                                                                  | vs. 1,931  | vs. 1,768    | vs. 1,756  | vs. 41.81               | vs. 10.00    | vs. \$434.90             |
|   |                                                                                  | ↑ 5.8%     | 1 6.11%      | ↑ 6.61%    | 4 -17.84%               | 93. 10.00    | ↑ 109.91%                |
| 1 | 1                                                                                |            |              |            |                         |              |                          |
|   | Jan 1 - Jan 30, 2024                                                             | 271        | 233          | 231        | 1m 09s                  | 4.00         | \$390.95                 |
|   | Dec 1 - Dec 31, 2023                                                             | 241        | 215          | 209        | 1m 26s                  | 1.00         | \$24.99                  |
|   | % change                                                                         | 12.45%     | 8.37%        | 10.53%     | -19.67%                 | 300%         | 1, <mark>46</mark> 4.43% |
| 2 | /es/products/1893-map-of-the-square-and-stationary-flat-<br>earth-wall-art-print |            |              |            |                         |              |                          |
|   | Jan 1 - Jan 30, 2024                                                             | 97         | 95           | 95         | <mark>19</mark> s       | 0.00         | \$0.00                   |
|   | Dec 1 - Dec 31, 2023                                                             | 77         | 74           | 74         | 26s                     | 0.00         | \$0.00                   |
|   | % change                                                                         | 25.97%     | 28.38%       | 28.38%     | -25.47%                 | 0%           | 0%                       |
| 3 | /products/1893-map-of-the-square-and-stationary-flat-<br>earth-wall-art-print    |            |              |            |                         |              |                          |
|   | Jan 1 - Jan 30, 2024                                                             | 71         | 71           | 71         | 38s                     | 0.00         | \$0.00                   |
|   | Dec 1 - Dec 31, 2023                                                             | 111        | 105          | 105        | 36s                     | 0.00         | \$0.00                   |
|   |                                                                                  | 100000     | Sector March | 07.0403445 | 0.575-525               | 7.400        | 2000                     |