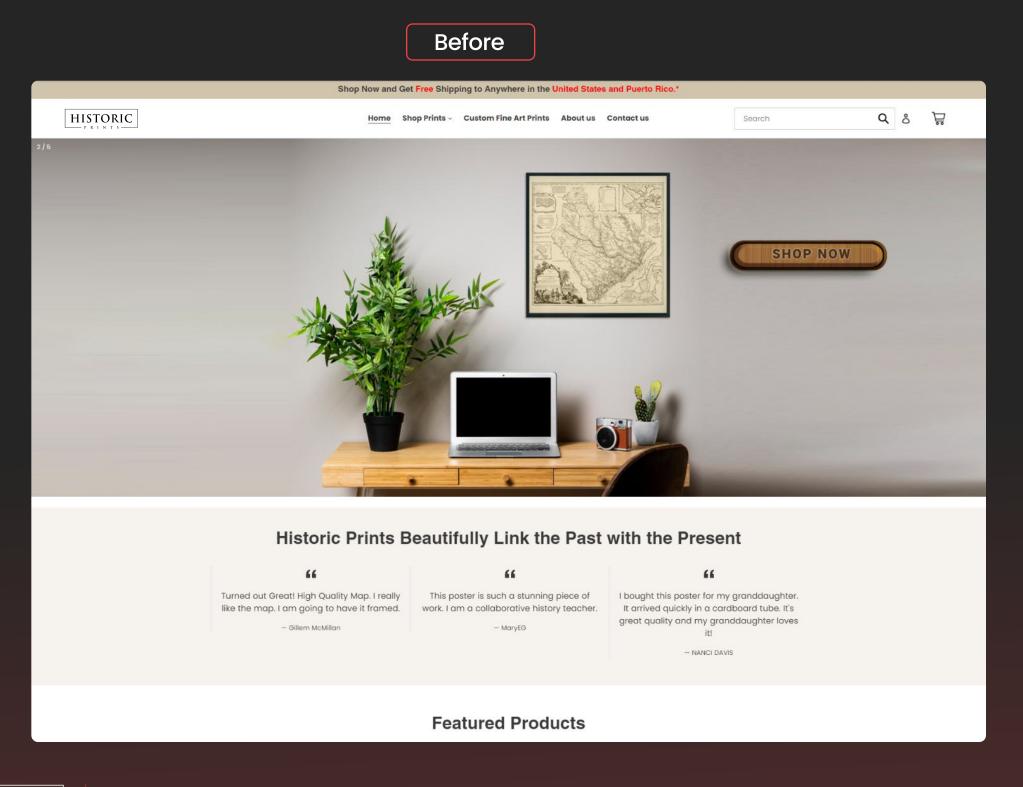

### Site Redesign

SEO Case Study

Improved the site's aesthetic and user experience.

#### Enhanced collection pages and fixed internal link structures.

Feel a Distinct Bond With Different Eras Get Transported Back in Time

HISTORIC PRINTS has cultivated a vast collection of beautifully restored vintage Prints ideal for home, offices, workspaces, classrooms, and interiors.