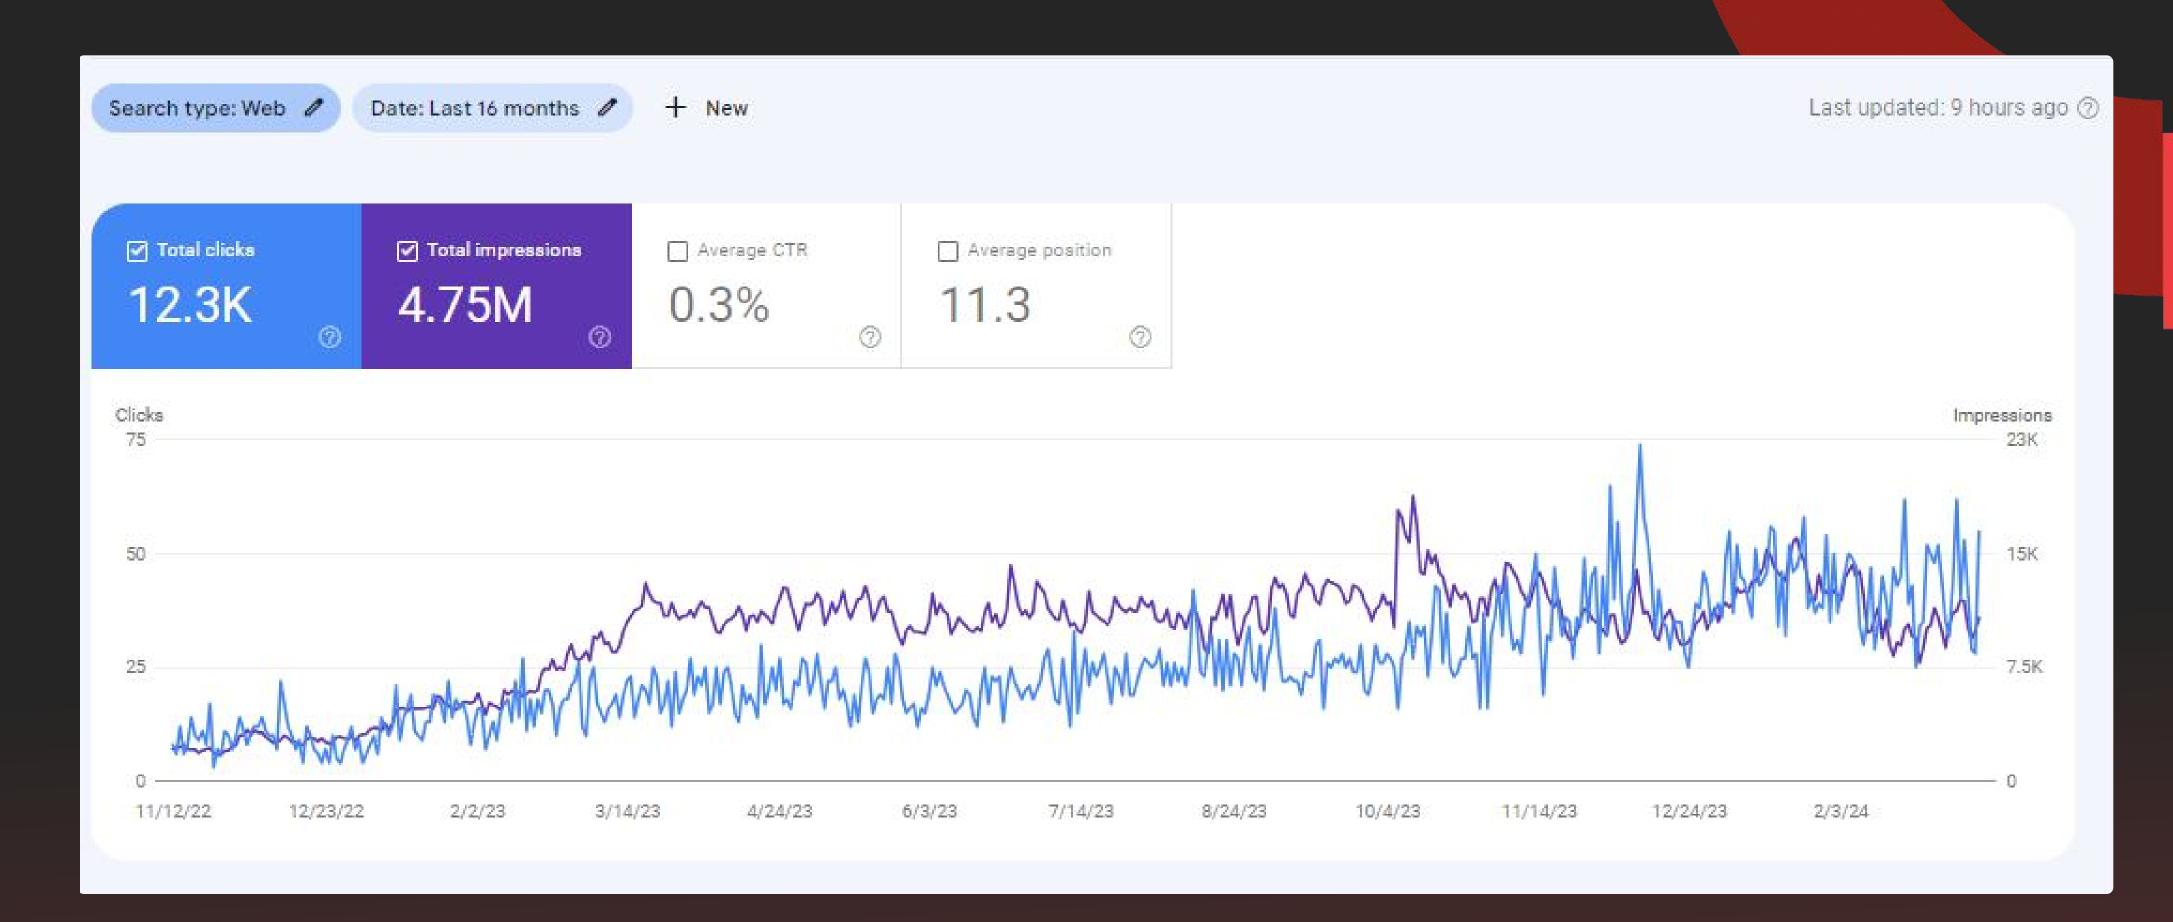

### > Average Position Enhanced from 13.9 to 12.5.

Over 16 months, clicks increased to 12.3K and impressions to 4.75M, with consistent CTR and better average positioning.

|   | Landing page +                                                                   | Sessions        | Users           | New<br>users | Average engagement time<br>per session | Conversions<br>All events - | Total<br>revenue |
|---|----------------------------------------------------------------------------------|-----------------|-----------------|--------------|----------------------------------------|-----------------------------|------------------|
|   |                                                                                  | 6,238           | 5,693           | 5,683        | 41s                                    | 25.00                       | \$1,839.63       |
|   |                                                                                  | vs. 4,643       | vs. 4,312       | vs. 4,300    | vs. 36.07                              | vs. 18.00                   | vs. \$1,121.11   |
|   |                                                                                  | <b>†</b> 34.35% | <b>†</b> 32.03% | † 32.16%     | <b>†</b> 15.08%                        | 1 38.89%                    | † 64.09%         |
| 1 | 1                                                                                |                 |                 |              |                                        |                             |                  |
|   | Dec 1, 2023 - Feb 29, 2024                                                       | 742             | 646             | 635          | 1m 20s                                 | 5.00                        | \$415.94         |
|   | Sep 1 - Nov 30, 2023                                                             | 506             | 455             | 441          | 1m 02s                                 | 1.00                        | \$39.99          |
|   | % change                                                                         | 46.64%          | 41.98%          | 43.99%       | 29.24%                                 | 400%                        | 940.11%          |
| 2 | /products/1960-ruby-bridges-black-american-civil-rights-<br>activist-photo-print |                 | -               |              |                                        |                             |                  |
|   | Dec 1, 2023 - Feb 29, 2024                                                       | 394             | 381             | 381          | 24s                                    | 0.00                        | \$0.00           |
|   | Sep 1 - Nov 30, 2023                                                             | 3               | 3               | 3            | 8s                                     | 0.00                        | \$0.00           |
|   | % change                                                                         | 13,033.33%      | 12,600%         | 12,600%      | 204.03%                                | 0%                          | 0%               |
| 3 | /products/1893-map-of-the-square-and-stationary-flat-<br>earth-wall-art-print    |                 |                 |              |                                        |                             |                  |
|   | Dec 1, 2023 - Feb 29, 2024                                                       | 244             | 237             | 237          | <mark>3</mark> 6s                      | 2.00                        | \$99.98          |
|   | Sep 1 - Nov 30, 2023                                                             | 220             | 207             | 205          | 29s                                    | 0.00                        | \$0.00           |
|   | % change                                                                         | 10.91%          | 14.49%          | 15.61%       | 25.09%                                 | 0%                          | 09               |